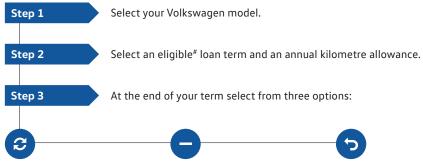

## **Volkswagen Choice**

Naturally we understand that your Volkswagen represents a valuable investment, so we understand that you want to maintain it in premium condition. Volkswagen Choice is a finance program tailored to the requirements of Volkswagen owners by providing assurance around you Volkswagen's future value, whilst offering simple monthly instalment financing options.

Whether you are selecting your new Volkswagen for business or personal use, you can choose the contract term that best suits your requirements. Enjoy the confidence that comes from having locked in a minimum value up front to be attributed to your vehicle at the end of your contract. There are also no account keeping fees with a fixed interest rate.

#### Trade-in

Simply return your vehicle to your preferred Volkswagen Dealer. If the trade-in value is higher than the Guaranteed Future Value (GFV)^, you can use this equity towards your new Volkswagen.

#### Retain

If you want to keep your Volkswagen for longer, you can payout or refinance the GFV amount to enjoy your Volkswagen for longer.

#### Return

Return your vehicle to your preferred Volkswagen Dealer. Provided it meets kilometre and fair wear and tear requirements, you have no further liability.